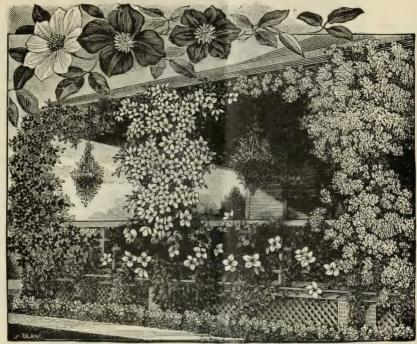

pensable for parks, cemeteries, for rockwork and other effects.

Clothilde Soupert. Half-hardy; fine as a summer bedding Rose. Very double, pearly white, shaded deep pink in center; very profuse bloomer, lasting all summer. Fine for florists as a pot-plant.

Strong plants of the above, 25 cts. to 50 cts. each, \$3.50 per doz. Special quotations by the IOO.

# CHOICE HERBACEOUS PLANTS.

• The fine summer-flowering decorative plants are very numerous and I find I am unable to devote space in this Catalogue to enumerate this class as it ought to be, but to any of my customers requiring a collection I shall be pleased to submit a written list and quote prices on application. As a guide for my customers would say that I can supply a very fine variety at from \$2 to \$3 per doz., my selection.



Varieties of Clematis.

# CLIMBING PLANTS.

AMPELOPSIS Veitchii (Boston Ivy). Fine to plant around churches and blank walls, also around dwellings. 20 cts. each, \$2 per doz.

BIGNONIA radicans (Trumpet Vine). A fast grower and profuse flowering. 25 cts. to 50 cts. each.

CLEMATIS, Hybrid Varieties. All the best and well known kinds. Strong, 3-year plants, 75 cts. to \$1 each.

paniculata. A hardy variety of extremely rapid growth. The flowers are white and very fragrant, produced in such profusion as to make the plant a complete sheet of white. Strong plants, 25c. to 50 cts. each.

EUONYMUS radicans and radicans variegata. Useful for park and cemetery planting and for rockwork. Good plants, 25 cts. and 50 cts. each.

LONICERA (Honeysuckle), Halleana, semperflorens, aurea reticulata. All